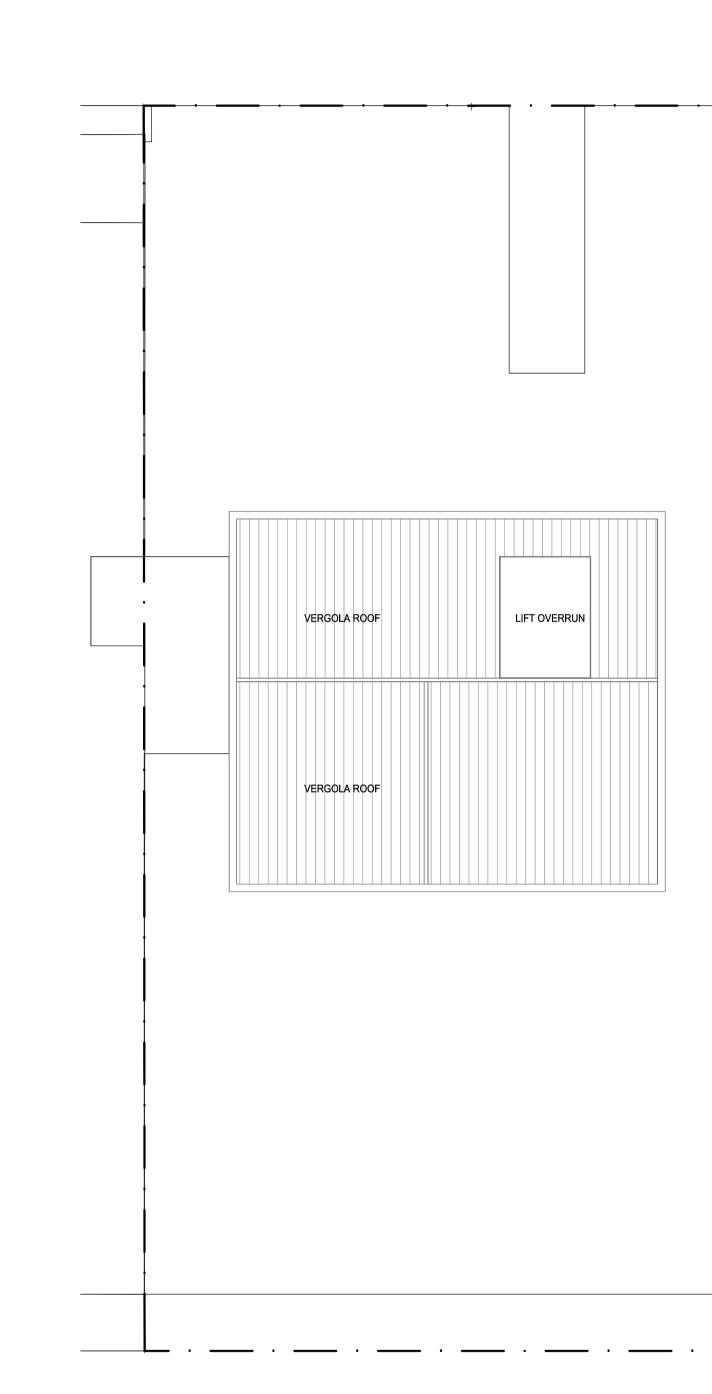

LEVELS 7, 8, 9, 10, 11 & 12 RAISED PLANTERS TO EACH INCLUDE: - 4 STAR JASMINE TO CLIMB TO S/STEEL WIRES TO SUIT WINDOW LOCATIONS TO FUTURE DETAIL - 3 PARLOUR PALMS - 5 CAST IRON PLANTS

| IAL | LEVELS 7 - 1     | —      | STATUS:<br>SECTION 96 ISSUE |          |  |  |  |
|-----|------------------|--------|-----------------------------|----------|--|--|--|
| ENT | LANDSCAPE        | PLAN   | scale:<br>1:100 @ A1        | MAY 2014 |  |  |  |
|     | DWG.No:          | ISSUE: | DRAWN:                      | CHECKED: |  |  |  |
|     | LPDA 14 - 77 / 4 | С      | D.G                         | R.F      |  |  |  |