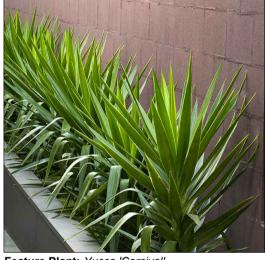

Pot size: 150mm *Mature H x S:* 300mm x 1m

Feature Plants Yucca "Carnival" Carnival Yucca (Exotic) Pot size: 200mm Mature H x S: 1m x 1m Qty Required: 66 (22 per level for levels 7, 8 & 9)

# PLANT PALETTE

Feature Plant: Yucca 'Carnival'

Bar Scale 0 1 2 3 4 5m

GENERAL NOTE: Figured dimensions take preference to scale readings. Verify all dimensions on site. PDPd plans may vary slightly in Scale for that indicated on plans. Report any discrepancies to the Landscape Architect before proceeding with the work. C Copyright R. L Frew Landscape Architectural Services T/A CONZEPT This drawing is protected by copyright. All rights are reserved. Unless permitted under the Copyright Act 1998, no part of this drawing may in any form or by any means be reprodued, published, broadcast or transmitted without the prior written permission of the copyright owner. If the Status of this drawing is not signed off For Construction it may be subject to change, alteration or anemdnent at the discretion of our office. If so, Conzept is not liable for any loss, damage, harm or injury whether special, consequential, direct or indirect, suffered by you or any other person as a result of your use of this drawing for construction purposes.