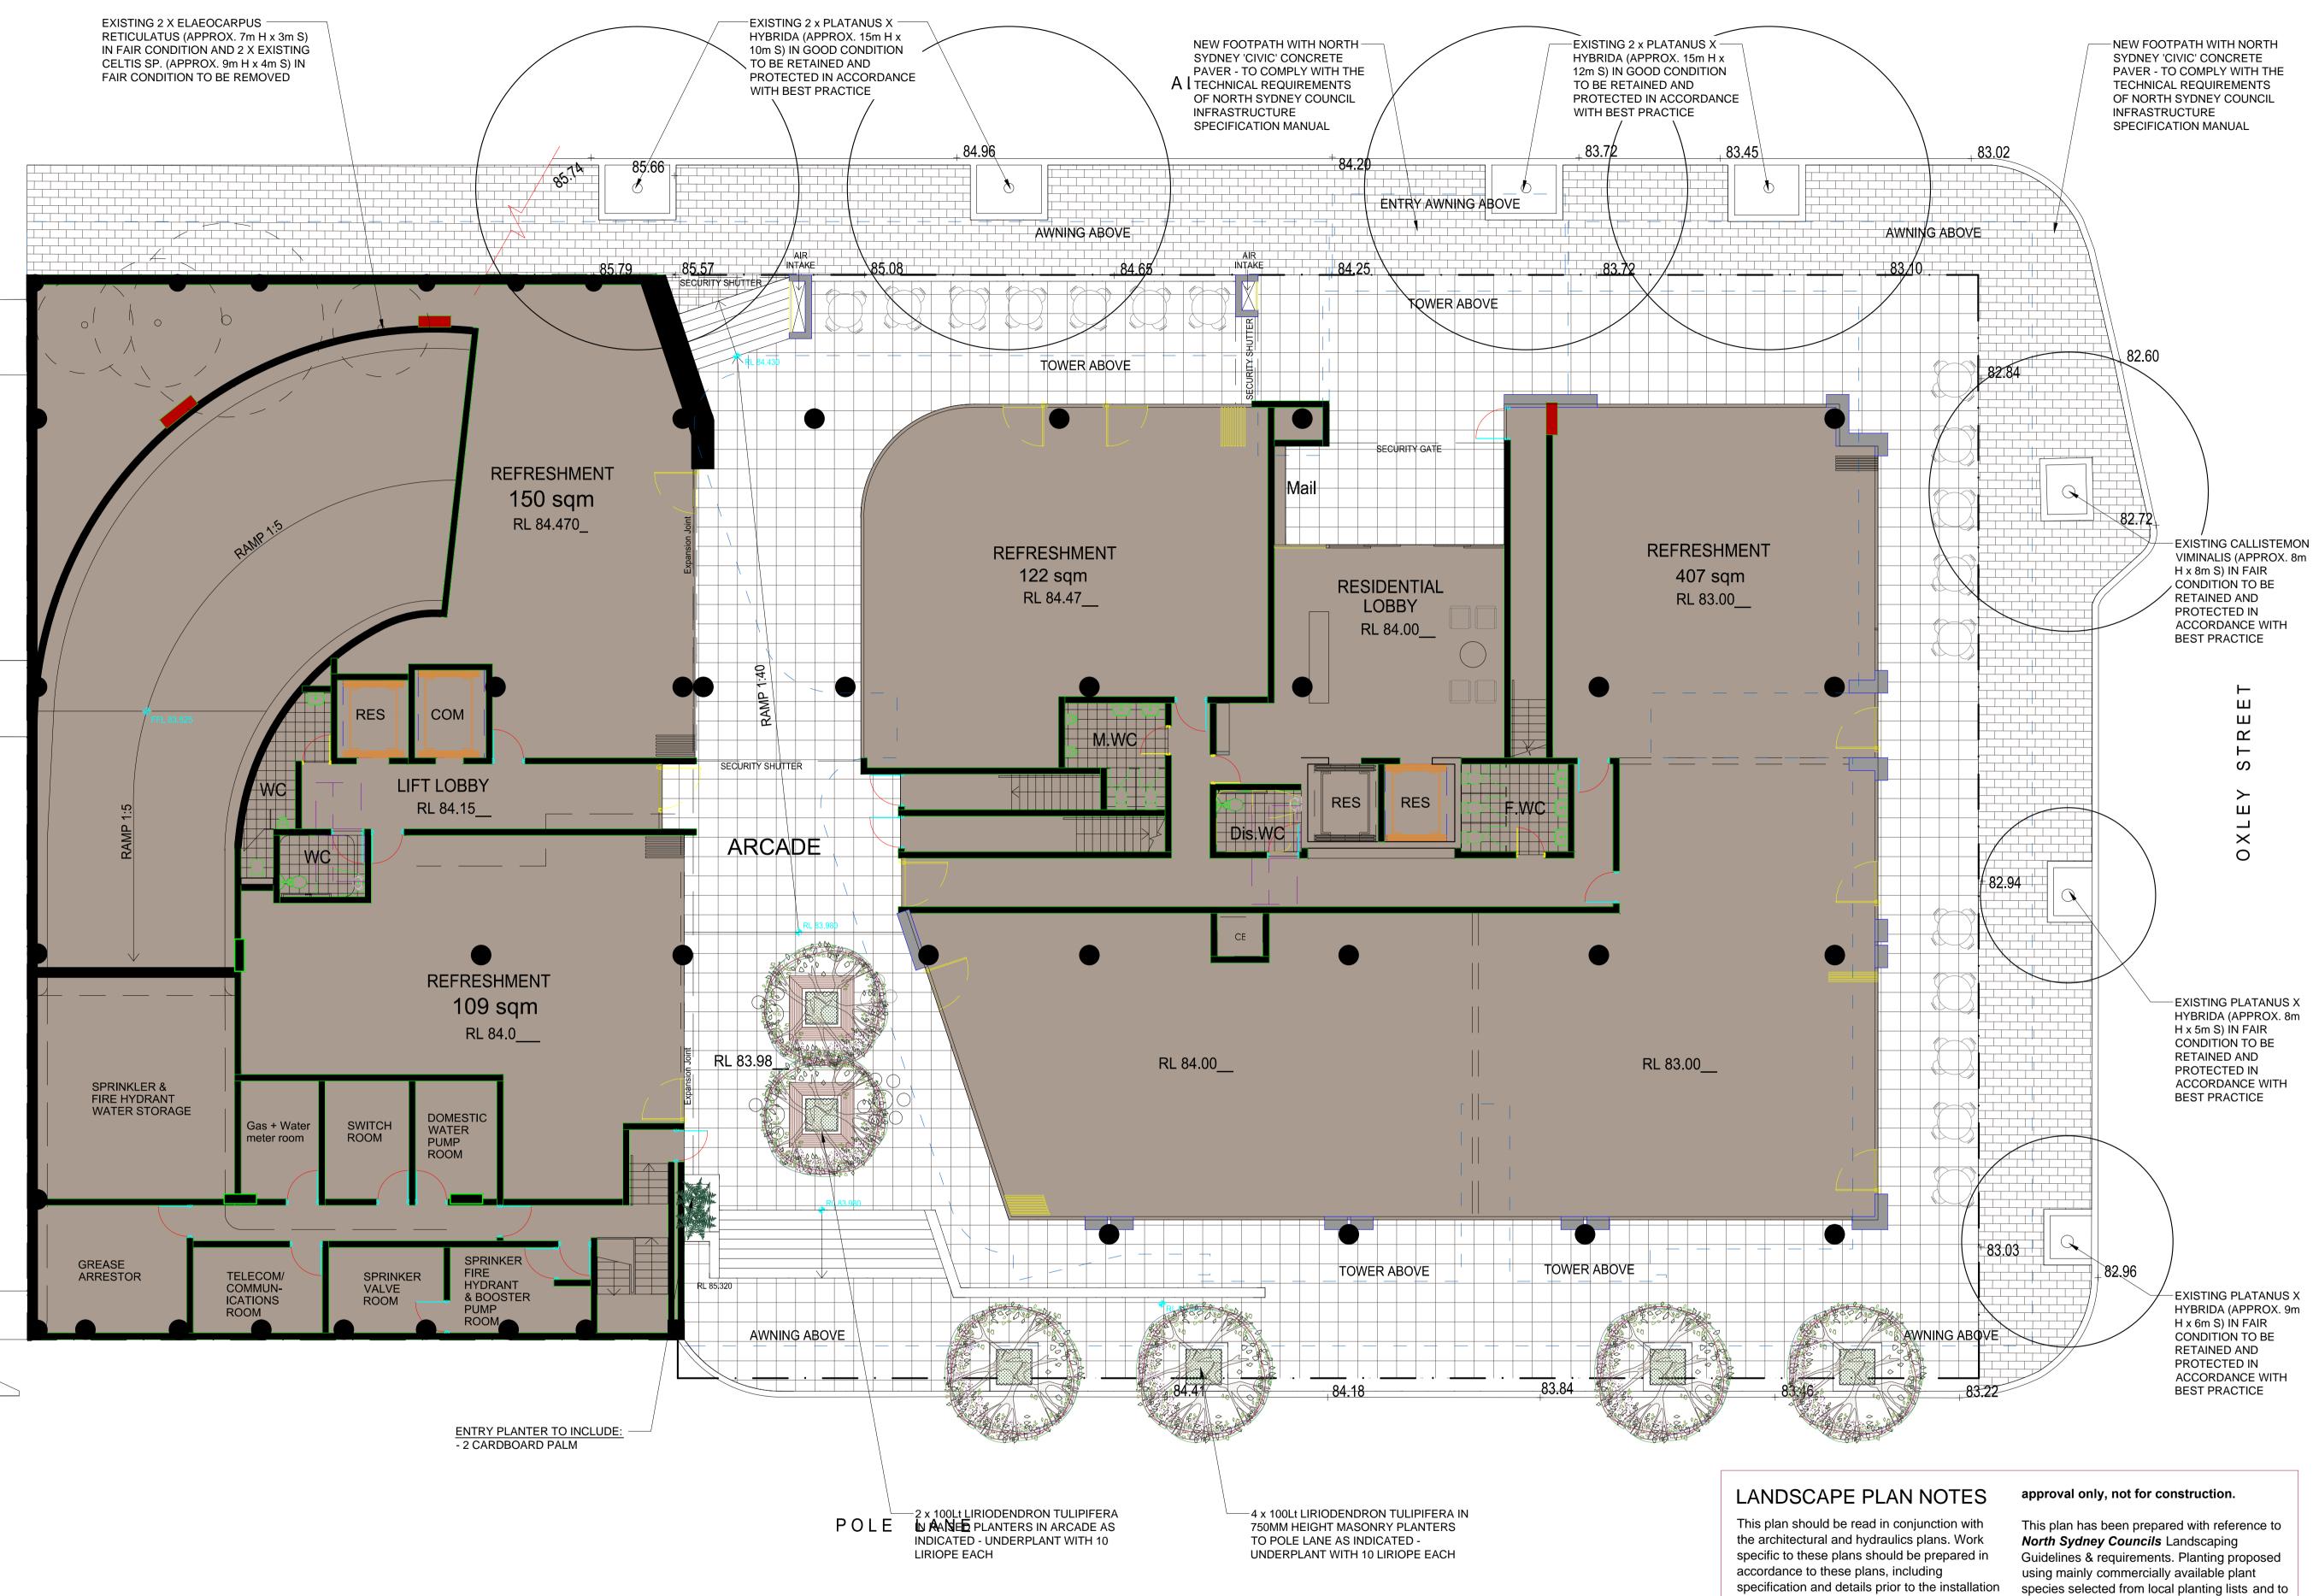

# LEGEND & SCHEDULE

Contractor to verify all final planting quantities prior to ordering stock.

### Street Trees Liriodendron tuilpifera Tulip Tree (Exotic) Pot size: 100Lt *Mature H x S:* 13m x 5m

**Qty Required:** 6 Feature Plants Zamia furfuracea Cardboard Palm (Exotic)

Pot size: 300mm *Mature H x S:* 1m x 1.5m Qty Required: 2 Grasses / Groundcovers

Liriope "Isabella" Isabella Lily Turf (Exotic) Pot size: 150mm *Mature H x S:* 400mm x 500mm Qty Required: 60

Other Landscape Items Existing trees to be removed and replaced with new landscaping

Existing trees proposed to be

retained and protected

PLANT PALETTE

Fern: Zamia furfuracea

Bar Scale

0 1 2 3 4

www.dialbeforeyoudig.com.au

DIAL 1100 BEFORE YOU DI

**BEFORE YOU DIG** 

of landscaping, and should not be altered or compromised during landscape construction. Retaining and planter wall details to engineers design.

This plan has been prepared for DA

suit the aspect of proposed planters.

D.A approved landscape plan's are required to be constructed as approved to obtain occupancy certificate.

| AL<br>NT | GF LANDSCA                             | PE PLAN     | SECTION 96 ISSUE SCALE: 1:100 @ A1 DATE: D |                 |  |  |  |
|----------|----------------------------------------|-------------|--------------------------------------------------------------------------------------------------------------------------------------------------------------------------------------------------------------------------------------------------------------------------------------------------------------------------------------------------------------------------------------------------------------------------------------------------------------------------------------------------------------------------------------------------------------------------------------------------------------------------------------------------------------------------------------------------------------------------------------------------------------------------------------------------------------------------------------------------------------------------------------------------------------------------------------------------------------------------------------------------------------------------------------------------------------------------------------------------------------------------------------------------------------------------------------------------------------------------------------------------------------------------------------------------------------------------------------------------------------------------------------------------------------------------------------------------------------------------------------------------------------------------------------------------------------------------------------------------------------------------------------------------------------------------------------------------------------------------------------------------------------------------------------------------------------------------------------------------------------------------------------------------------------------------------------------------------------------------------------------------------------------------------------------------------------------------------------------------------------------------------|-----------------|--|--|--|
|          | <sup>DWG.No:</sup><br>LPDA 14 - 77 / 1 | ISSUE:<br>D | drawn:<br>D.G                                                                                                                                                                                                                                                                                                                                                                                                                                                                                                                                                                                                                                                                                                                                                                                                                                                                                                                                                                                                                                                                                                                                                                                                                                                                                                                                                                                                                                                                                                                                                                                                                                                                                                                                                                                                                                                                                                                                                                                                                                                                                                                  | CHECKED:<br>R.F |  |  |  |
|          |                                        |             |                                                                                                                                                                                                                                                                                                                                                                                                                                                                                                                                                                                                                                                                                                                                                                                                                                                                                                                                                                                                                                                                                                                                                                                                                                                                                                                                                                                                                                                                                                                                                                                                                                                                                                                                                                                                                                                                                                                                                                                                                                                                                                                                |                 |  |  |  |