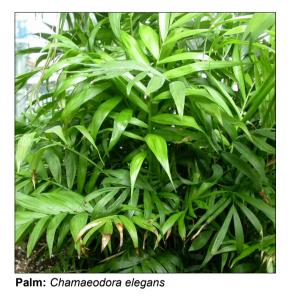

# Palms

Chamaeodora elegans Parlour Palm (Exotic) Pot size: 200mm *Mature H x S:* 1.5m x 1m Qty Required: 36 (6 per level)

Grasses / Groundcovers Trachelospermum jasminoides Star Jasmine (Exotic)

Qty Required: 96 (16 per level) Apisdistra elatior Cast Iron Plant (Exotic) Pot size: 150mm *Mature H x S:* 600mm x 500mm Qty Required: 150 (25 per level)