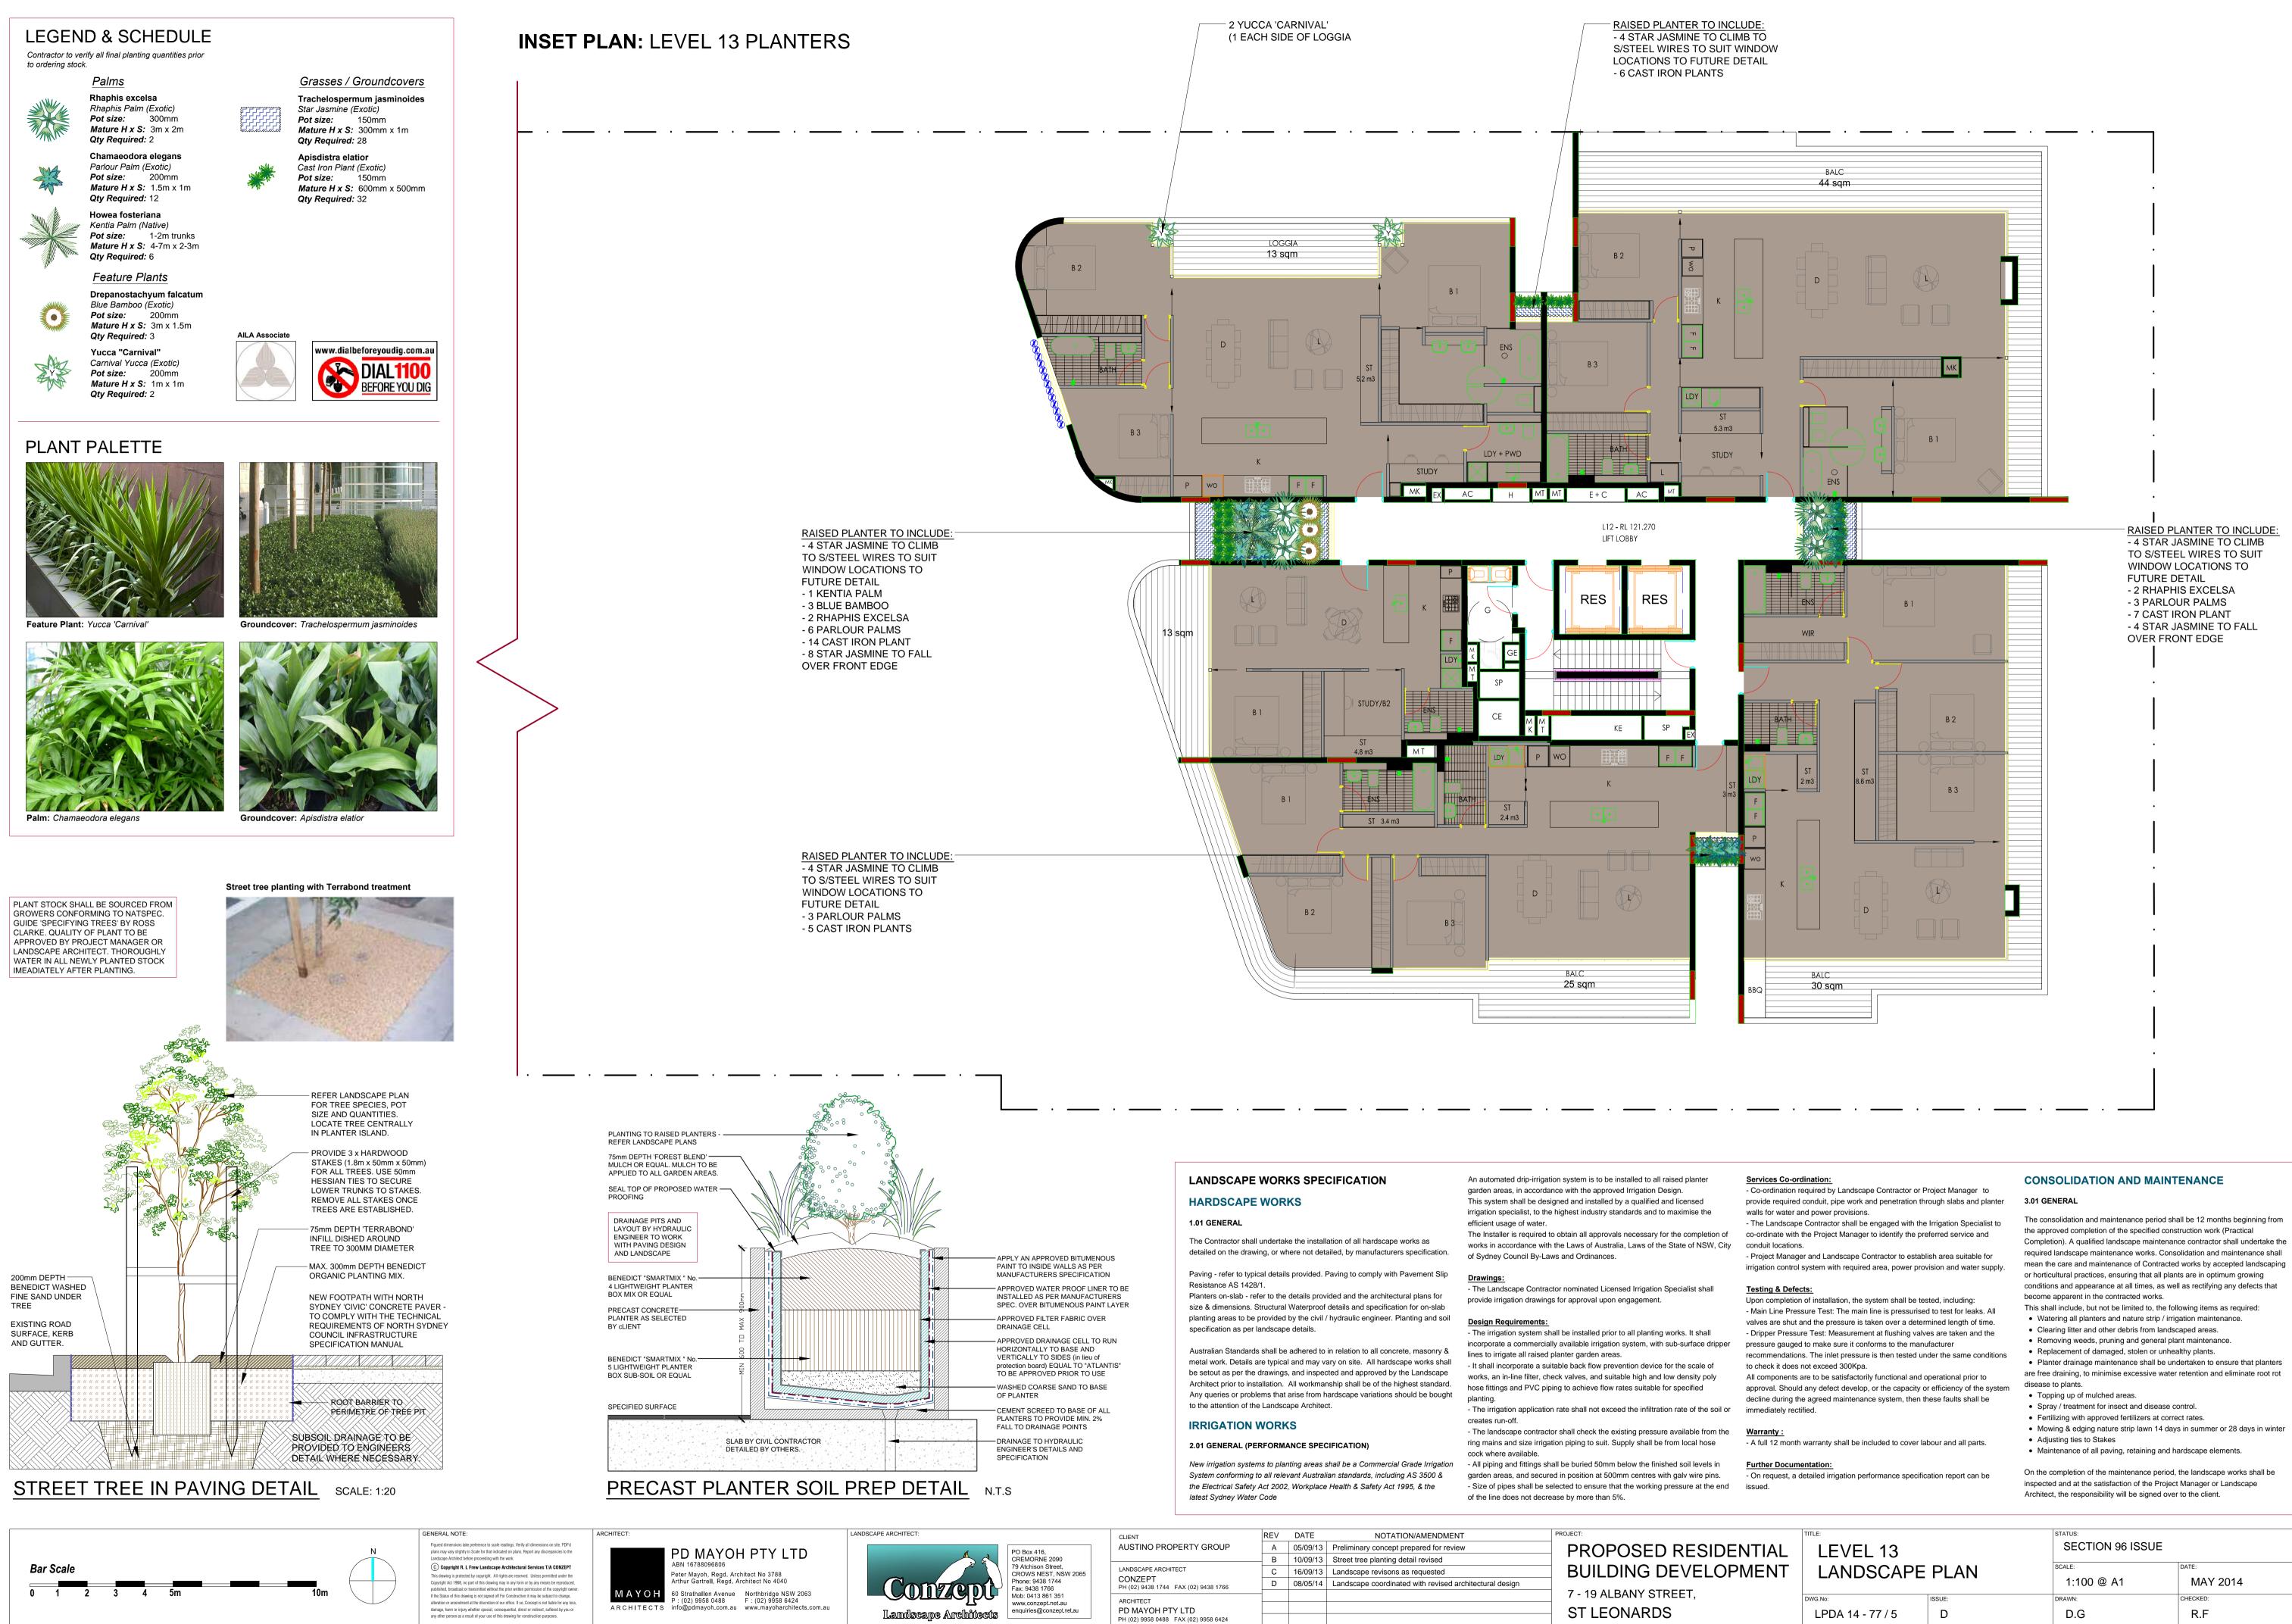

## LEGEND & SCHEDULE

Contractor to verify all final planting quantities prior to ordering stock.

# Palms

Chamaeodora elegans Parlour Palm (Exotic) Pot size: 200mm *Mature H x S:* 1.5m x 1m Qty Required: 36 (6 per level)

Grasses / Groundcovers Trachelospermum jasminoides Star Jasmine (Exotic)

Qty Required: 96 (16 per level) Apisdistra elatior Cast Iron Plant (Exotic) Pot size: 150mm *Mature H x S:* 600mm x 500mm Qty Required: 150 (25 per level)

Pot size: 150mm *Mature H x S:* 300mm x 1m

Feature Plants Yucca "Carnival" Carnival Yucca (Exotic) Pot size: 200mm Mature H x S: 1m x 1m Qty Required: 66 (22 per level for levels 7, 8 & 9)

# PLANT PALETTE

Feature Plant: Yucca 'Carnival'

Bar Scale 0 1 2 3 4 5m

GENERAL NOTE: Figured dimensions take preference to scale readings. Verify all dimensions on site. PDPd plans may vary slightly in Scale for that indicated on plans. Report any discrepancies to the Landscape Architect before proceeding with the work. C Copyright R. L Frew Landscape Architectural Services T/A CONZEPT This drawing is protected by copyright. All rights are reserved. Unless permitted under the Copyright Act 1998, no part of this drawing may in any form or by any means be reprodued, published, broadcast or transmitted without the prior written permission of the copyright owner. If the Status of this drawing is not signed off For Construction it may be subject to change, alteration or anemdnent at the discretion of our office. If so, Conzept is not liable for any loss, damage, harm or injury whether special, consequential, direct or indirect, suffered by you or any other person as a result of your use of this drawing for construction purposes.

|                       | CLIENT                                                                                                                                          | REV | DATE                                               | NOTATION/AMENDMENT                                      | PROJECT:              | TITLE:           |        | STATUS:          |          |
|-----------------------|-------------------------------------------------------------------------------------------------------------------------------------------------|-----|----------------------------------------------------|---------------------------------------------------------|-----------------------|------------------|--------|------------------|----------|
|                       | AUSTINO PROPERTY GROUP                                                                                                                          |     | A 05/09/13 Preliminary concept prepared for review |                                                         | PROPOSED RESIDENTIAL  | LEVEL 13         |        | SECTION 96 ISSUE |          |
| W 2065<br>I<br>net.au |                                                                                                                                                 |     | 10/09/13                                           | Street tree planting detail revised                     |                       | _                |        |                  |          |
|                       | LANDSCAPE ARCHITECT<br>CONZEPT<br>PH (02) 9438 1744 FAX (02) 9438 1766<br>ARCHITECT<br>PD MAYOH PTY LTD<br>PH (02) 9958 0488 FAX (02) 9958 6424 | С   | 16/09/13                                           | Landscape revisons as requested                         | BUILDING DEVELOPMENT  |                  | PEPLAN | SCALE:           | DATE:    |
|                       |                                                                                                                                                 | D   | 08/05/14                                           | Landscape coordinated with revised architectural design |                       |                  | /      | 1:100 @ A1       | MAY 2014 |
|                       |                                                                                                                                                 |     |                                                    |                                                         | 7 - 19 ALBANY STREET, | DWG.No:          | ISSUE: | DRAWN:           | CHECKED: |
|                       |                                                                                                                                                 |     |                                                    |                                                         | - ST LEONARDS         | LPDA 14 - 77 / 5 | D      | D.G              | R.F      |

The consolidation and maintenance period shall be 12 months beginning from required landscape maintenance works. Consolidation and maintenance shall mean the care and maintenance of Contracted works by accepted landscaping conditions and appearance at all times, as well as rectifying any defects that