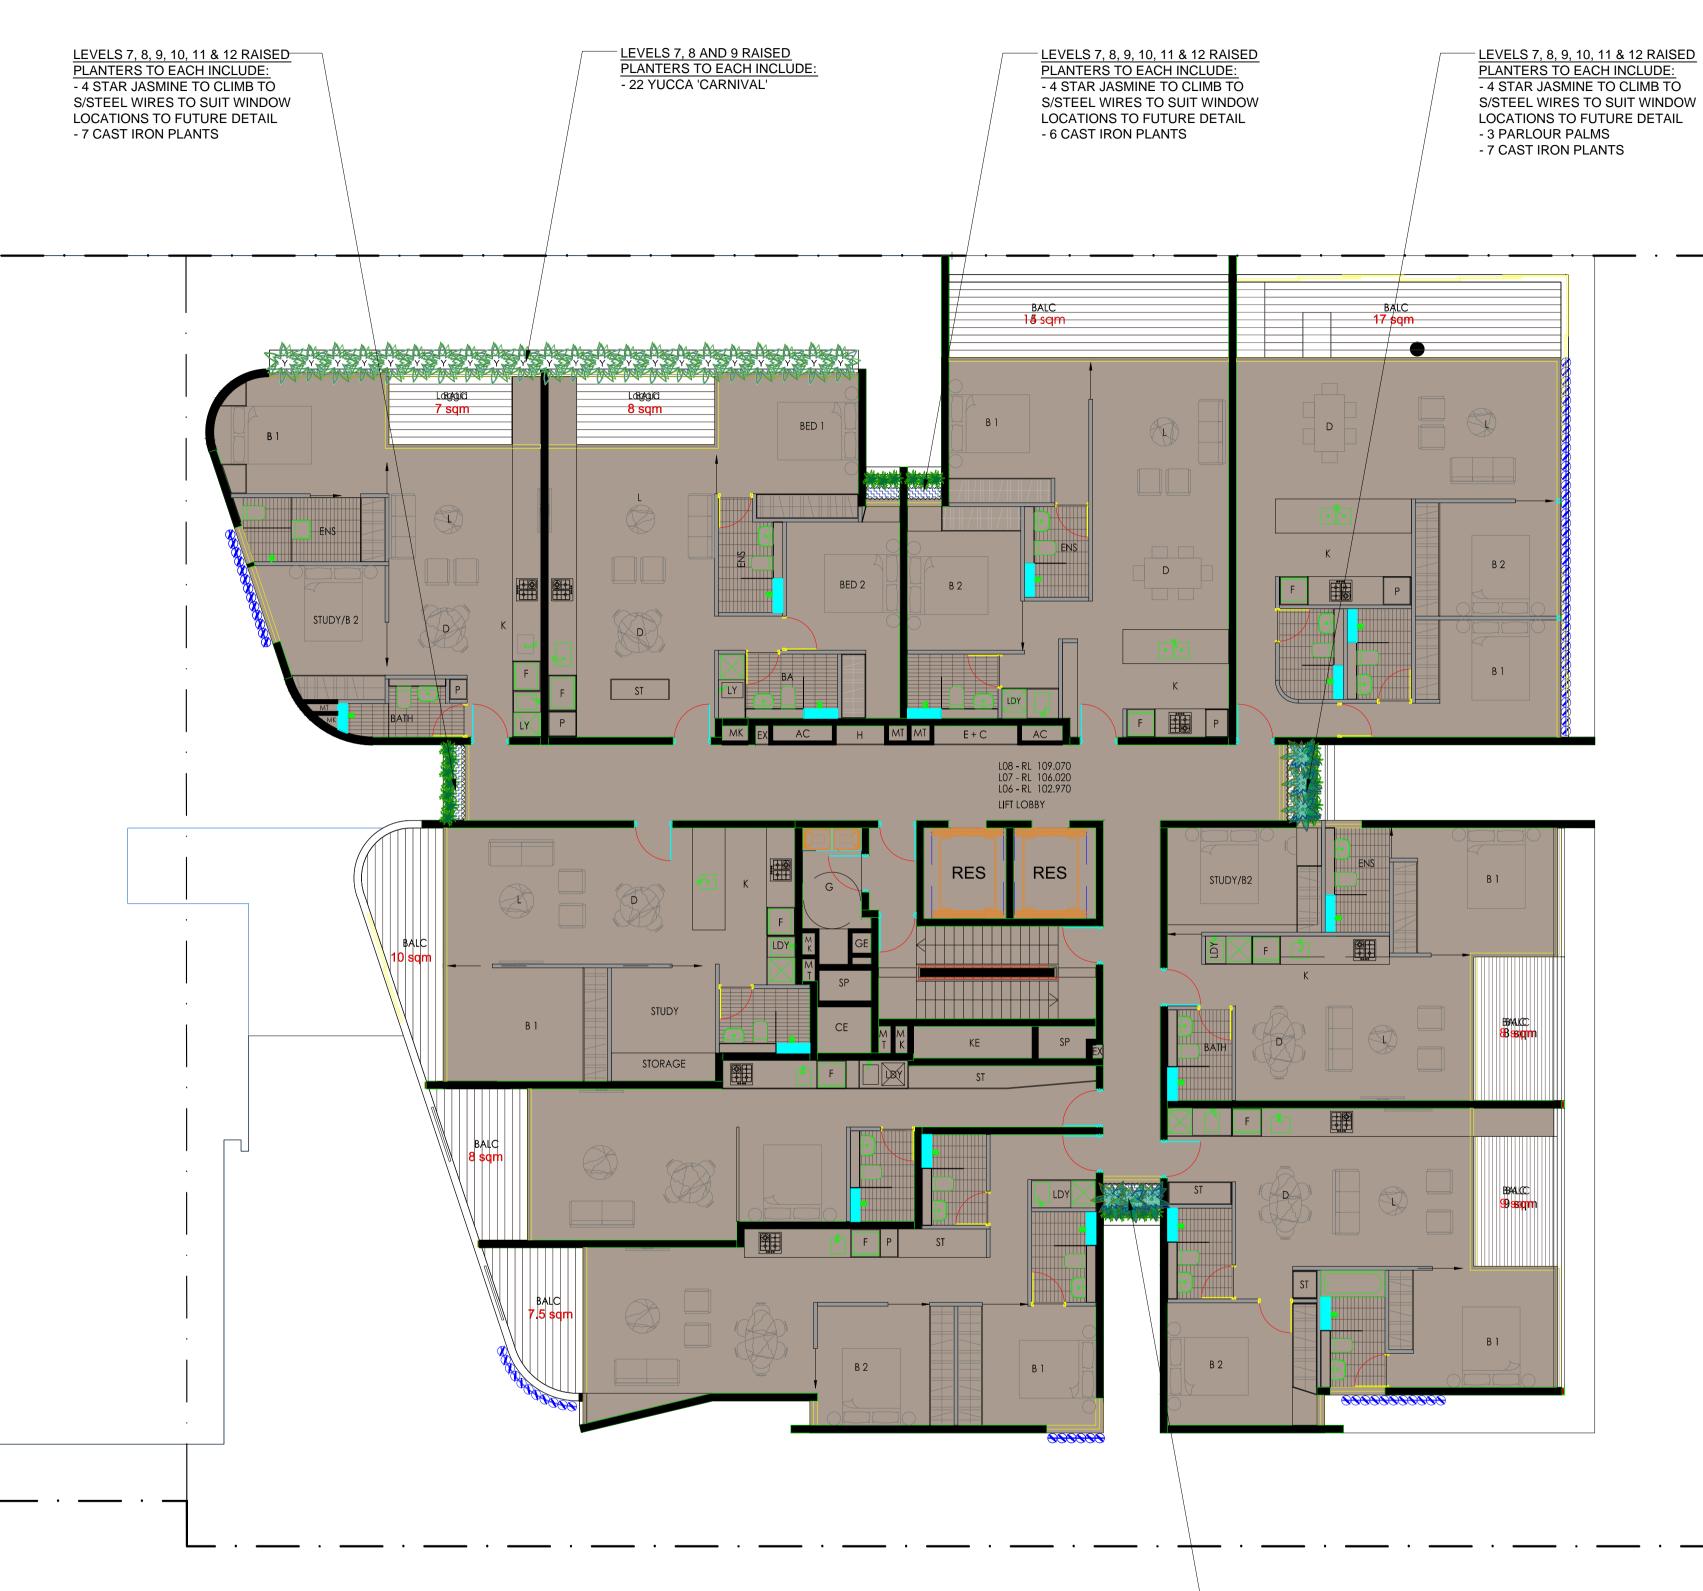

LEVELS 7, 8, 9, 10, 11 & 12 RAISED PLANTERS TO EACH INCLUDE: - 4 STAR JASMINE TO CLIMB TO S/STEEL WIRES TO SUIT WINDOW LOCATIONS TO FUTURE DETAIL - 3 PARLOUR PALMS - 5 CAST IRON PLANTS

| IAL | LEVELS 7 - 1     | —      | STATUS:<br>SECTION 96 ISSUE |          |  |  |  |
|-----|------------------|--------|-----------------------------|----------|--|--|--|
| ENT | LANDSCAPE        | PLAN   | scale:<br>1:100 @ A1        | MAY 2014 |  |  |  |
|     | DWG.No:          | ISSUE: | DRAWN:                      | CHECKED: |  |  |  |
|     | LPDA 14 - 77 / 4 | С      | D.G                         | R.F      |  |  |  |