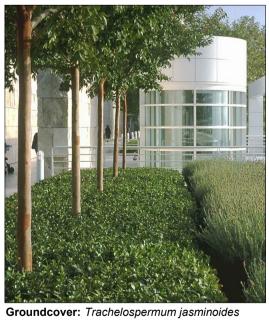

# Palms

Chamaeodora elegans Parlour Palm (Exotic) Pot size: 200mm *Mature H x S:* 1.5m x 1m Qty Required: 36 (6 per level)

Grasses / Groundcovers Trachelospermum jasminoides Star Jasmine (Exotic)

Qty Required: 96 (16 per level) Apisdistra elatior Cast Iron Plant (Exotic) Pot size: 150mm *Mature H x S:* 600mm x 500mm Qty Required: 150 (25 per level)

Pot size: 150mm *Mature H x S:* 300mm x 1m

Feature Plants Yucca "Carnival" Carnival Yucca (Exotic) Pot size: 200mm Mature H x S: 1m x 1m Qty Required: 66 (22 per level for levels 7, 8 & 9)