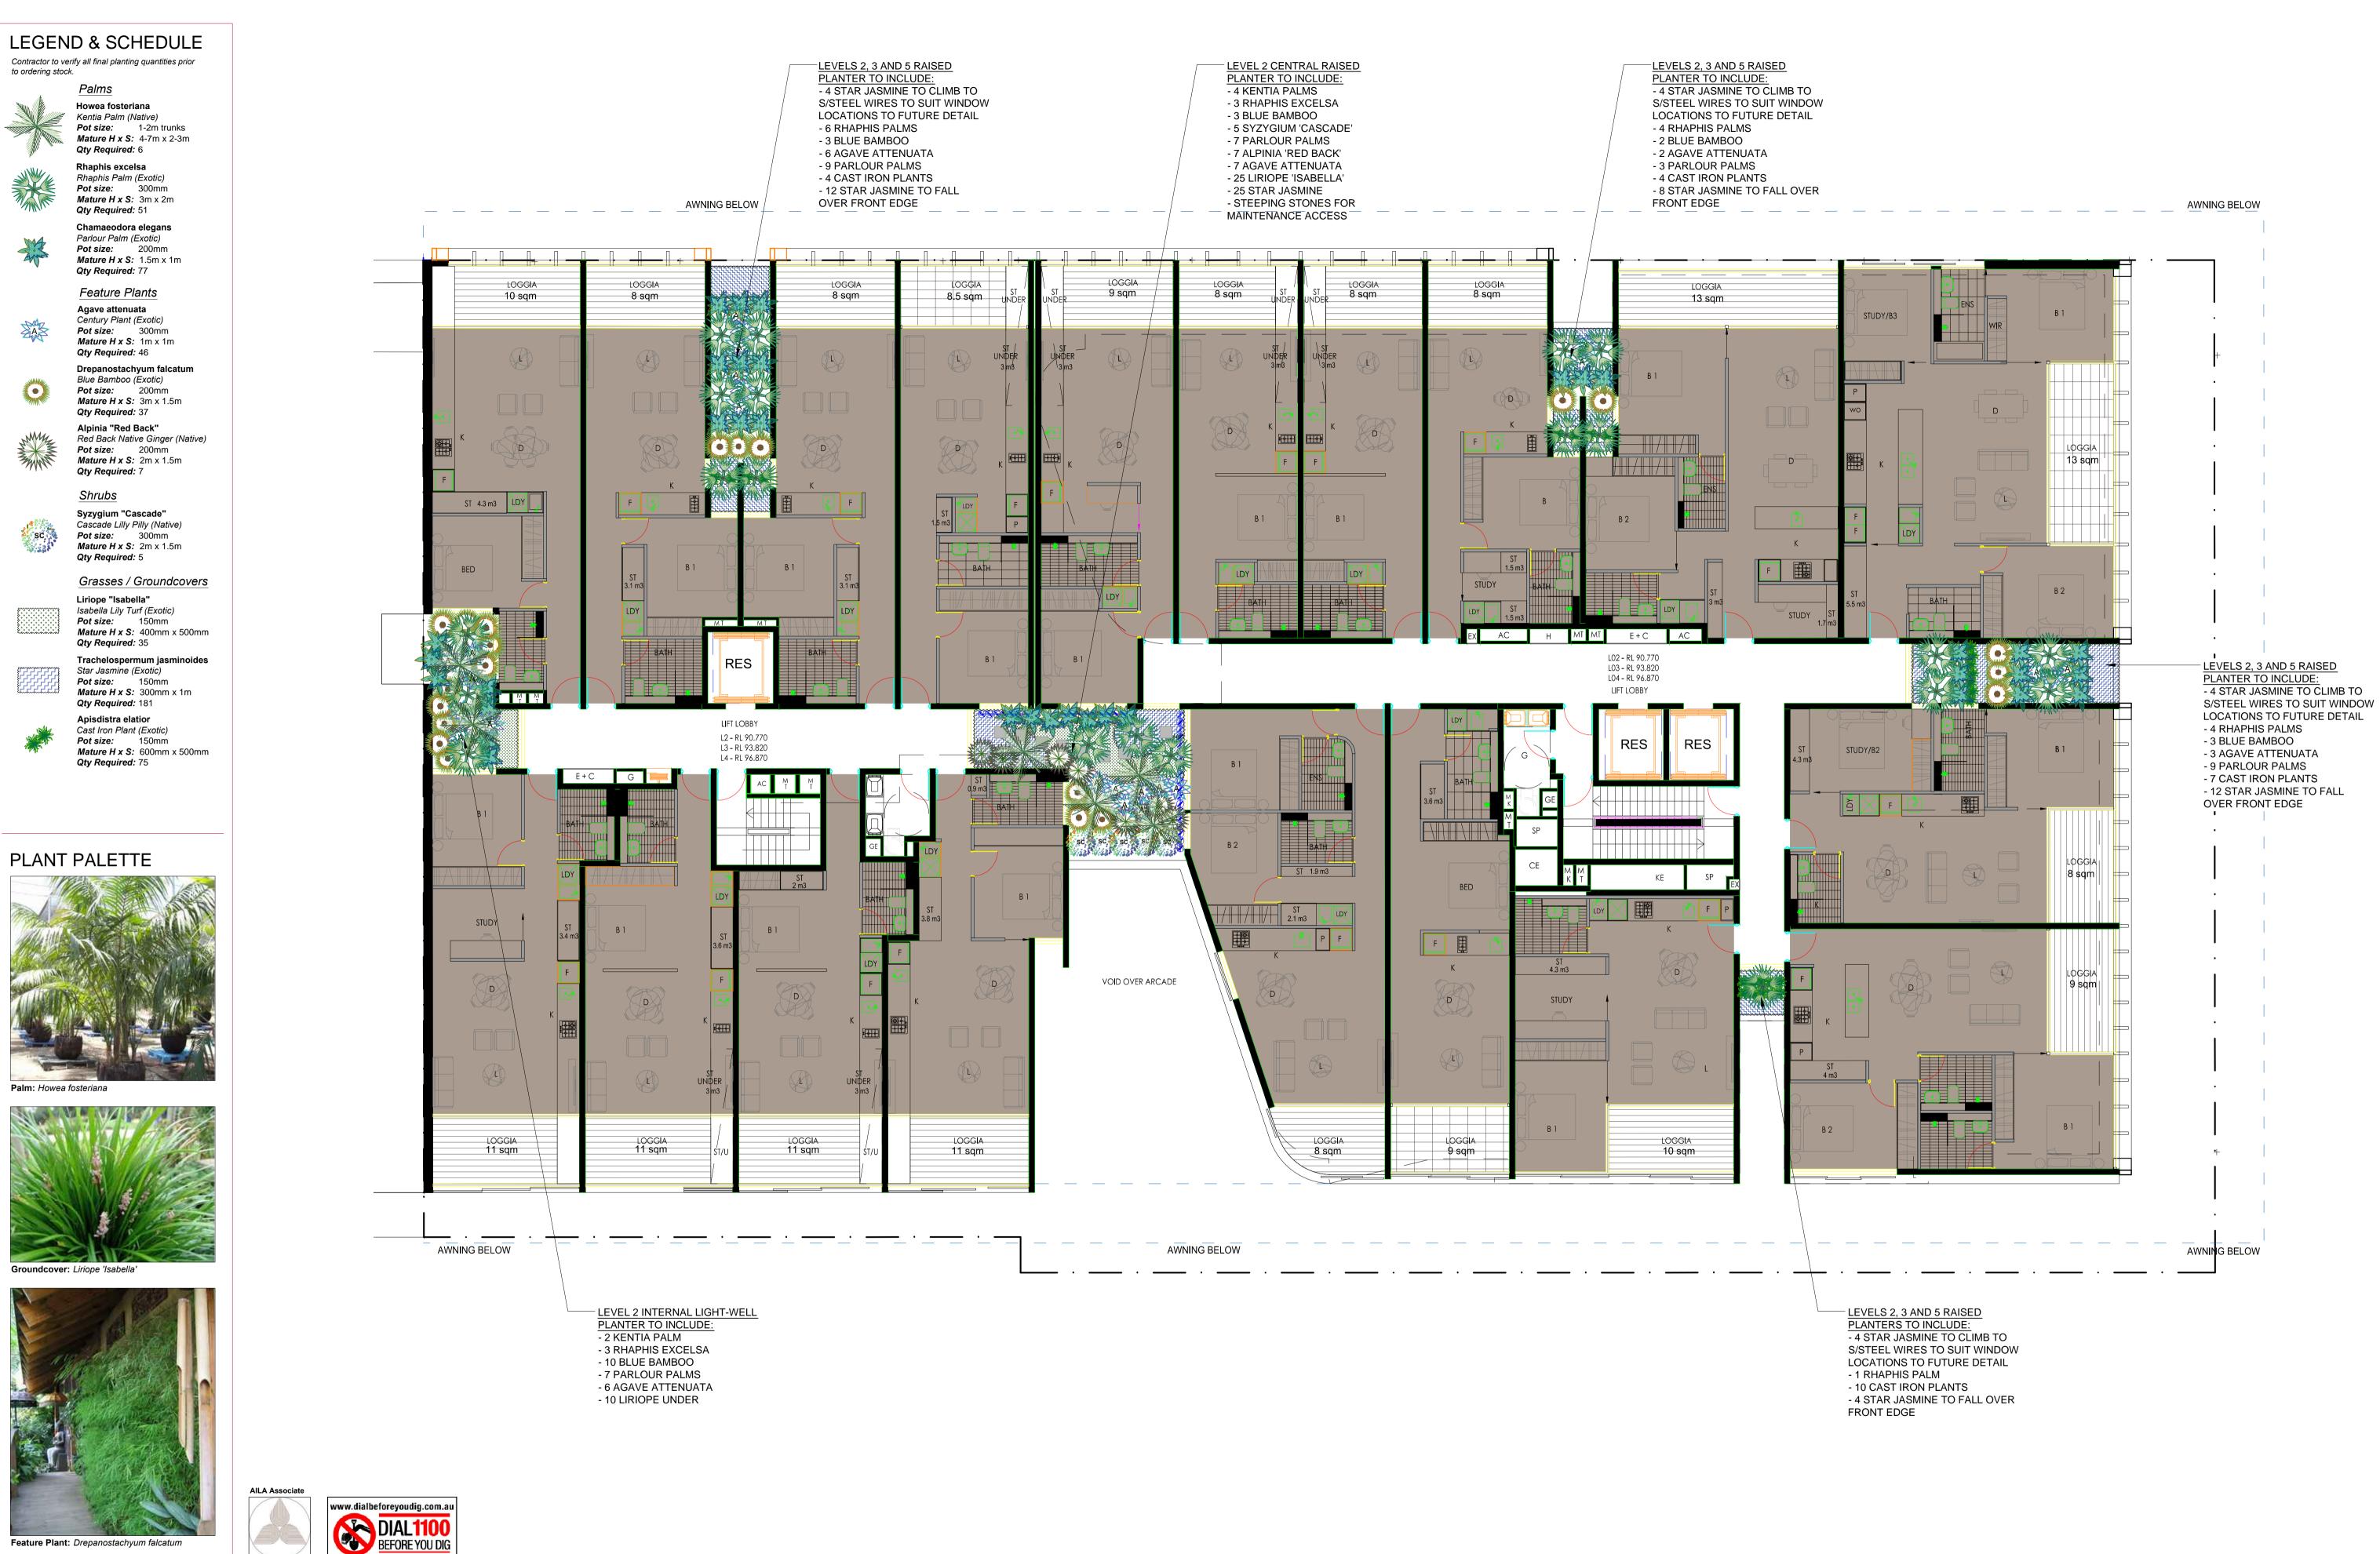

## LEGEND & SCHEDULE

Contractor to verify all final planting quantities prior to ordering stock.

# Palms

Chamaeodora elegans Parlour Palm (Exotic) Pot size: 200mm *Mature H x S:* 1.5m x 1m Qty Required: 36 (6 per level)

Grasses / Groundcovers Trachelospermum jasminoides Star Jasmine (Exotic)

Qty Required: 96 (16 per level) Apisdistra elatior Cast Iron Plant (Exotic) Pot size: 150mm *Mature H x S:* 600mm x 500mm Qty Required: 150 (25 per level)

Pot size: 150mm *Mature H x S:* 300mm x 1m

Feature Plants Yucca "Carnival" Carnival Yucca (Exotic) Pot size: 200mm Mature H x S: 1m x 1m Qty Required: 66 (22 per level for levels 7, 8 & 9)

# PLANT PALETTE

Feature Plant: Yucca 'Carnival'

Bar Scale 0 1 2 3 4 5m

GENERAL NOTE: Figured dimensions take preference to scale readings. Verify all dimensions on site. PDPd plans may vary slightly in Scale for that indicated on plans. Report any discrepancies to the Landscape Architect before proceeding with the work. C Copyright R. L Frew Landscape Architectural Services T/A CONZEPT This drawing is protected by copyright. All rights are reserved. Unless permitted under the Copyright Act 1998, no part of this drawing may in any form or by any means be reprodued, published, broadcast or transmitted without the prior written permission of the copyright owner. If the Status of this drawing is not signed off For Construction it may be subject to change, alteration or anemdnent at the discretion of our office. If so, Conzept is not liable for any loss, damage, harm or injury whether special, consequential, direct or indirect, suffered by you or any other person as a result of your use of this drawing for construction purposes.

| IAL | LEVELS 2, 3      |        | STATUS:<br>SECTION 96 ISSUE | DATE:    |
|-----|------------------|--------|-----------------------------|----------|
| ENT | LANDSCAPE        | PLAN   | 1:100 @ A1                  | MAY 2014 |
|     | DWG.No:          | ISSUE: | DRAWN:                      | CHECKED: |
|     | LPDA 14 - 77 / 2 | D      | D.G                         | R.F      |